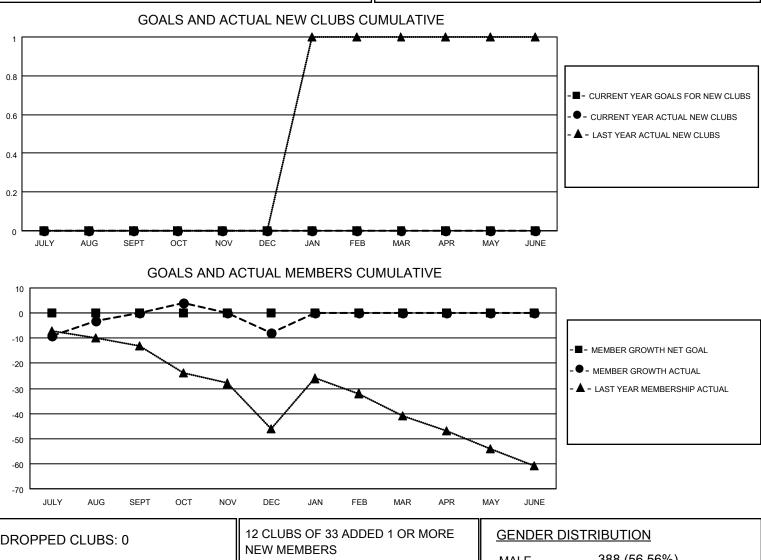

## LOCATION TEXAS

District 2 T3

Results as of: 12/31/2020

| Clubs                 |               |           |               | Members               |                         |                         |                                                    |  |  |
|-----------------------|---------------|-----------|---------------|-----------------------|-------------------------|-------------------------|----------------------------------------------------|--|--|
| RESULTS FOR 2020-2021 |               |           |               | RESULTS FOR 2020-2021 |                         |                         |                                                    |  |  |
| QUARTER               | NEW CLUB GOAL | NEW CLUBS | DROPPED CLUBS | QUARTER               | MBER GROWTH NET<br>GOAL | MEMBER GROWTH<br>ACTUAL | DROPPED<br>MEMBERS ACTUAL<br>(including transfers) |  |  |
| JULY/AUG/SEPT         | 0             | 0         | 0             | JULY/AUG/SEPT         | 0                       | 33                      | 28                                                 |  |  |
| OCT/NOV/DEC           | 0             | 0         | 0             | OCT/NOV/DEC           | 0                       | 16                      | 24                                                 |  |  |
| JAN/FEB/MAR           | 0             | 0         | 0             | JAN/FEB/MAR           | 0                       | 0                       | 0                                                  |  |  |
| APR/MAY/JUNE          | 0             | 0         | 0             | APR/MAY/JUNE          | 0                       | 0                       | 0                                                  |  |  |

| DROPPED CLUBS: 0       |    | 12 CLUBS OF 33 ADDED 1 OR MORE | GENDER DISTRIBUTION        |              |    |
|------------------------|----|--------------------------------|----------------------------|--------------|----|
|                        |    |                                | MALE                       | 388 (56.56%) |    |
|                        |    |                                | FEMALE                     | 298 (43.44%) |    |
| DROPPED MEMBERS        |    |                                |                            |              |    |
| DECEASED               | 6  | CLICK HERE FOR CUMULATIVE      | TOTAL FAMILY UNIT MEMBERS  |              | 89 |
| CLUB CANCELLED0OTHER46 |    | MEMBERSHIP DATA                | FAMILY MEMBERS PAYING HALF |              | 45 |
|                        |    |                                |                            |              | 45 |
| TOTAL                  | 52 |                                | 2020                       |              |    |
|                        |    |                                |                            |              |    |